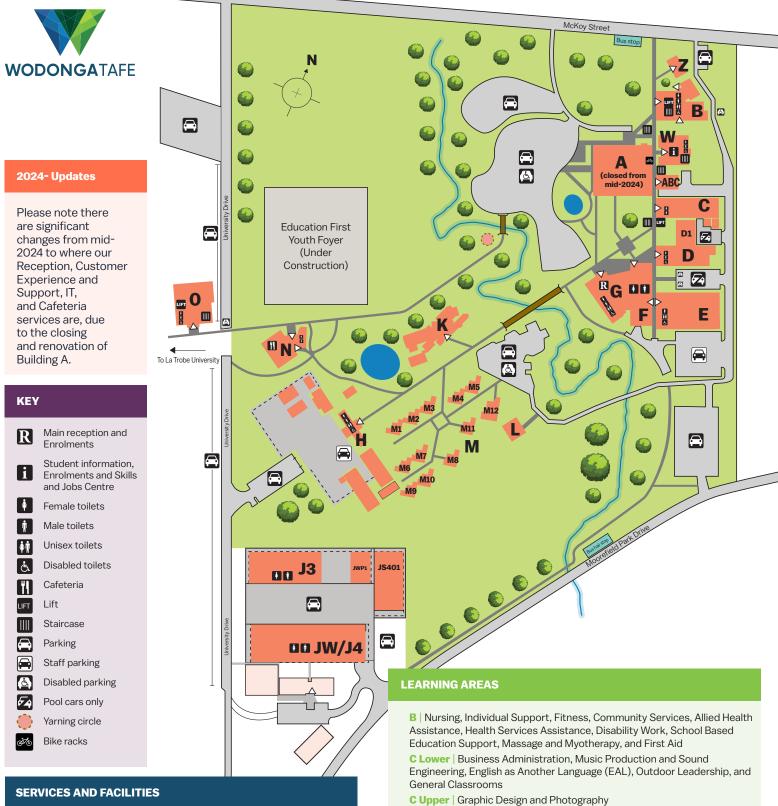

## Wodonga campus

D1 | Interior Design and General Classrooms

E | Engineering, Metal Fabrication, and Welding

Management, Business, and General Classrooms

K | Early Childhood Education and Care

W | Access Education and Visual Arts

Plumbing

Arboriculture, Parks and Gardens, and Agribusiness

D | Engineering, and Computer-aided Design (CAD)

F | Hairdressing, Commercial Cookery, Hospitality, Bakery, and Barista

H | Agriculture, Horticulture, Sports Turf Management, Landscaping,

J/JW Buildings | Trades Training Centre - Carpentry, Cabinetmaking,

Electrotechnology, Work Health and Safety (WHS), Building Design, and

G | The Valleys Restaurant, Baking, Commercial Cookery, Hospitality, Event

A Closed for renovations

ABC | Eddie Kneebone Gallery

- C Lower | ICT Helpdesk
- G | Reception, Course Enrolments (Student Administration) and The Valleys Restaurant
- F | Hair Salon
- K | Kids on Campus Early Learning Centre
- L | Facilities and UniLodge
- M1-M12 | Student Accommodation
- N | The Hangar (event space) and Cafeteria
- 0 David Mann Library and Academic Skills and Study Support
- W | Course Information, Customer Service, and Student
- Support
- Z | People and Development